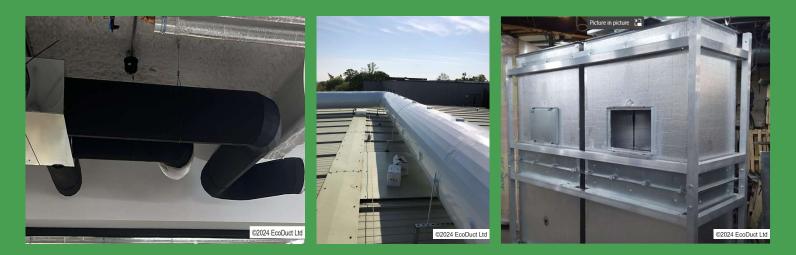

## About EcoDuct Series Where can EcoDuct be used?

EcoDuct can be used anywhere where insulated ductwork is required – primary supply and return air, FCU discharge/secondary, plant room, risers, external ductwork, etc. EcoDuct is available in any size, shape and colour finish.

Given its clean and neat finishes, some of the best applications of EcoDuct are where the ductwork is exposed and open-to-view, such as in retail or offices.

Another time and cost-efficient application is outdoors, where EcoDuct is supplied with a factory applied weatherproof laminate.

EcoDuct is also very well suited for hostile and/or damp environments – coastal, pool halls, etc and where non-ferrous ductwork is required, such as x-ray labs, etc.